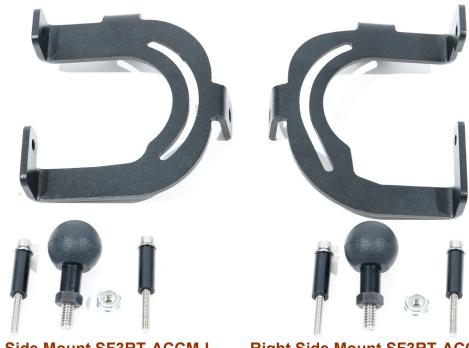

Left Side Mount SF3RT-ACCM-L

Right Side Mount SF3RT-ACCM-R

Left Side Mounting

## **Right Side Mounting**

1.- Remove the two 4mm factory Allen screws on the backside of the control module using a 3mm Allen wrench on the side you are mounting the mount. Left & Right sides determined by rider sitting on your Spyder.