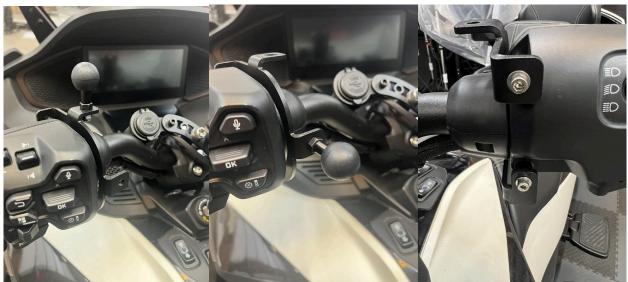

LEFT SIDE INSTALL-Then take the preassembled mount as shown for a Left-side mounting using the smaller black spacer on the bottom and the larger black spacer on top. Take the new smaller Allen Head Socket bolt and install it in the lower hole. Take the longer Allen Head socket bolts and install it on the top hole. Tighten down evenly.

RIGHT SIDE INSTALL- Then take the preassembled mount as shown for a Right-side mounting using the black spacer on the bottom & top. Take the new Allen Head Socket bolts and install them in the lower & upper holes. Tighten down evenly.