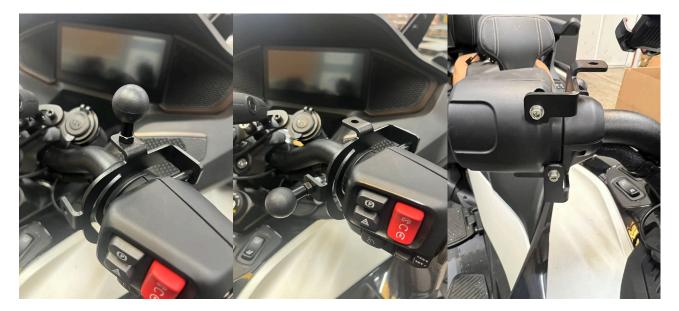

LEFT SIDE INSTALL-Then take the preassembled mount as shown for a Left-side mounting using the smaller black spacer on the bottom and the larger black spacer on top. Take the new smaller Allen Head Socket bolt and install it in the lower hole. Take the longer Allen Head socket bolts and install it on the top hole. Tighten down evenly.

RIGHT SIDE INSTALL- Then take the preassembled mount as shown for a Right-side mounting using the black spacer on the bottom & top. Take the new Allen Head Socket bolts and install them in the lower & upper holes. Tighten down evenly.