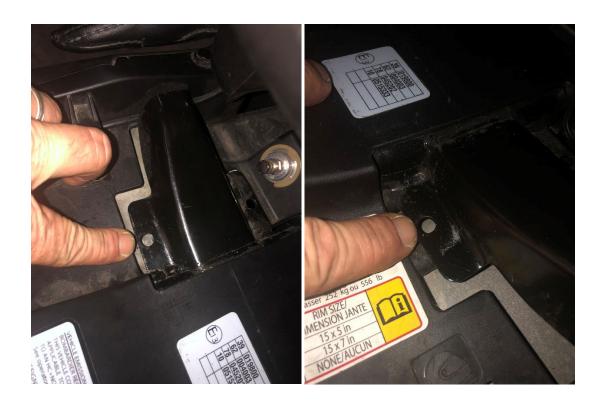

## Steps needed to install your 2020+ RT SEAT LIFT KIT

1.- First locate under the driver's seat the area in the back of the main frame two holes, one on each side of the main frame shown below.

2.- Then take the assembled lift kit and place the main lower mount over the frame so the lower bracket holes line up with the holes above in the frame. The lift kit as the drawing below shows comes with two plastic push pins. Take the two suppled push pins and place them in the two holes and push the pin downward to lock in place.