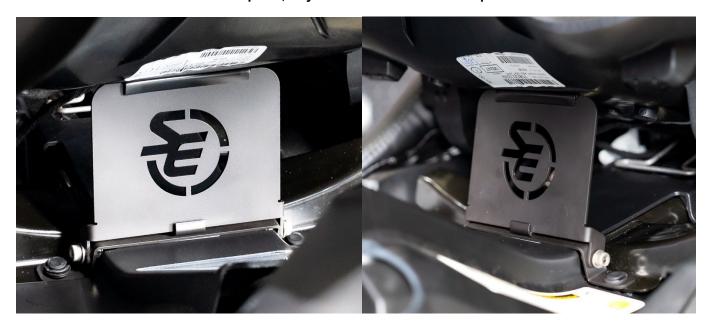

Once done your lift kit is installed. To use the support mount just raise the seat, reach under the seat and lift the mount plate up. You will notice under the seat is a plastic ridge that once you raise the lift plate it will stop at the ridge under the seat as a stop and hold your seat up. To release just raise your seat and the mount plate will fall down in place, or you can tilt it back down in place.