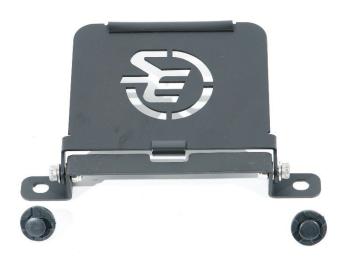

## Steps needed to install your 2020+ RT SEAT LIFT KIT

1.- First locate under the driver's seat the area in the back of the main frame two holes, one on each side of the main frame shown below.

2.- Then take the assembled lift kit and place the main lower mount over the frame so the lower bracket holes line up with the holes above in the frame. The lift kit as the drawing below shows comes with two plastic push pins. Take the two suppled push pins and place them in the two holes and push the pin downward to lock in place.