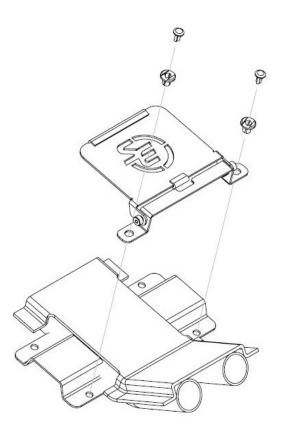

## Steps needed to install your 2020+ RT SEAT LIFT KIT

1.- First locate under the driver's seat the area in the back of the main frame two holes, one on each side of the main frame shown below.

2.- Then take the assembled lift kit and place the main lower mount over the frame so the lower bracket holes line up with the holes above in the frame. The lift kit as the drawing below shows comes with two plastic push pins. Take the two suppled push pins and place them in the two holes and push the pin downward to lock in place.