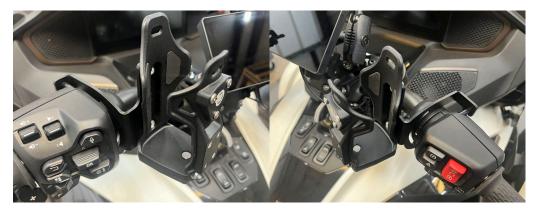

## Model SF3RT-24CHLDR 2024+ F3/RT Cup Holder Kit

## Steps needed to install your Cup Holder Kit!

1.- Remove the two 6mm factory Allen screws on the backside of the control module using a 3mm Allen wrench of the side you are mounting you cup older. Left & Right sides determined by rider sitting on your Spyder.

LEFT SIDE INSTALL-Then take the preassembled cup holder as shown for a Left-side mounting using the smaller black spacer on the bottom and the larger black spacer on top. Take the new smaller Allen Head Socket bolt and install it in the lower hole. Take the longer Allen Head socket bolts and install it on the top hole. Tighten down evenly.

RIGHT SIDE INSTALL- Then take the preassembled cup holder as shown for a Right-side mounting using the black spacer on the bottom & top. Take the new Allen Head Socket bolts and install them in the lower & upper holes. Tighten down evenly.