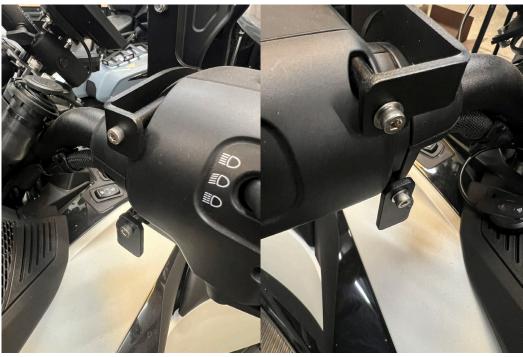

## Steps needed to install your Cup Holder Kit!

1.- Remove the two 6mm factory Allen screws on the backside of the control module using a 3mm Allen wrench of the side you are mounting you cup older. Left & Right sides determined by rider sitting on your Spyder.

LEFT SIDE INSTALL-Then take the preassembled cup holder as shown for a Left-side mounting using the smaller black spacer on the bottom and the larger black spacer on top. Take the new smaller Allen Head Socket bolt and install it in the lower hole. Take the longer Allen Head socket bolts and install it on the top hole. Tighten down evenly.

RIGHT SIDE INSTALL- Then take the preassembled cup holder as shown for a Right-side mounting using the black spacer on the bottom & top. Take the new Allen Head Socket bolts and install them in the lower & upper holes. Tighten down evenly.